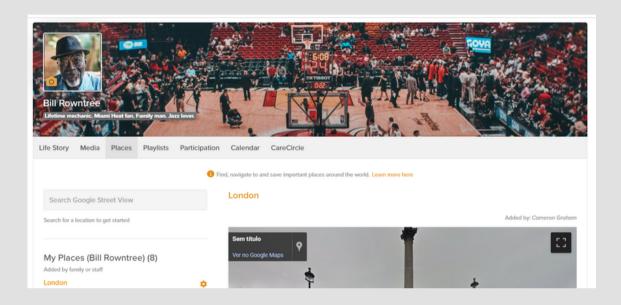

### PLACES

The third tab is Places. This enables you to view and save physical locations around the world via 'Google Streetview'. Recommendations of places to save to a profile include first homes, areas they grew up as a child, favourite locations, famous landmarks and cities visited on vacation.