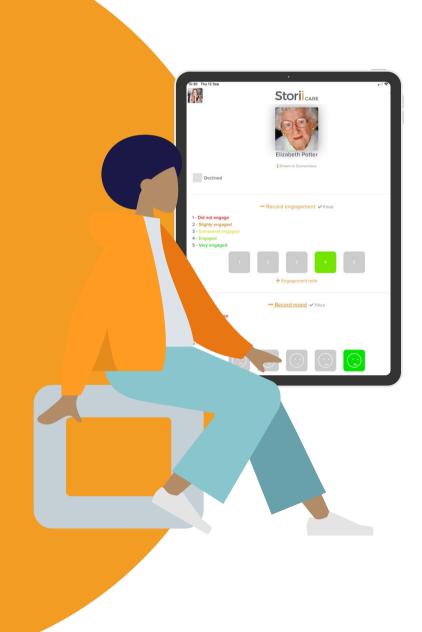

### SPY

Ok, not really. But you CAN view a real-time updated feed of what activities your loved one participated in. You may even see a note written by care staff regarding their mood, engagement, or bingo skills.

Ever wonder what your loved one is up to? With Storii, you can view an upto-date record of the activities your loved one participates in on a daily basis. You may even see photos of the event uploaded by care staff.