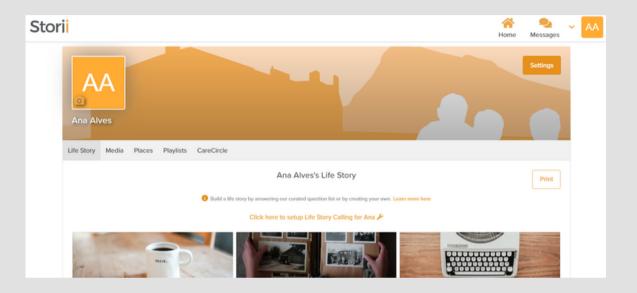

### 6 PROFILE OVERVIEW

Once you have entered your loved one's page, a number of feature tabs will be visible. The navigation tabs that appear on the top of the page may vary depending on what care providers enable. The first tab that is opened by default is 'Life Story' - where you have the ability to see answers to life story questions.