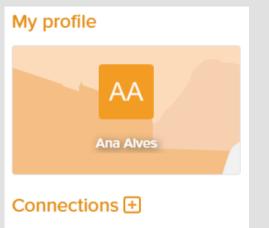

### START TO EXPLORE THE PLATFORM

As soon as you have logged in, you will be presented with the main Storii page, including a feed of recent updates. You will be able to see updates regarding your loved one **from the date of you being connected.** Connections (your loved ones) are displayed on the left hand side of the page on desktop, and the top of the page on mobile devices.

### **EXPLORE PROFILES**

5

On the top left side of the page, you will see your own personal profile and below this, the people you are connected to, 'Connections'. You are able to connect with multiple individuals.

It is important to mention that for care staff to see content, you must add it to the respective profile of the individual in care. E.g. To share an image of your loved one with care staff, you must add that image to your loved one's profile, not your own profile.