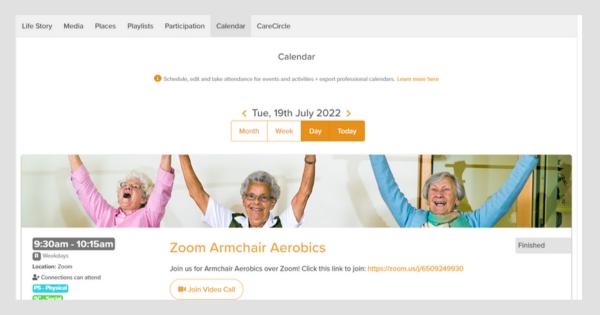

### CALENDAR

The sixth tab is Calendar. The calendar tab allows you to view scheduled activities, events, and appointments created by care providers. Some calendars may not be accessible to all Storii Family users. Some events may allow for Connections to RSVP. Viewing the calendar may be helpful for some families to identify activities or events that they can encourage their loved ones to take part in.