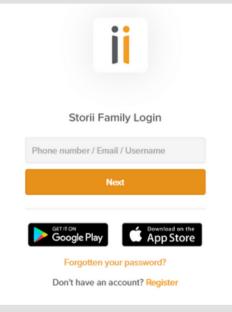

#### LOG IN

You can log in using any browser at www.family.storii.com or via our App accessible on App stores.

### CREATE YOUR ACCOUNT

Welcome to Storii! If you have already been invited to a Storii Family account then you will need to click on the invite link you were sent by email or SMS. This is a 'smart' link that will automatically populate some of your information during signup. Complete the required fields to finish the registration process.

You will then be prompted to log in with the credentials you created. You can login via our Apps, or via the web at www.family.storii.com