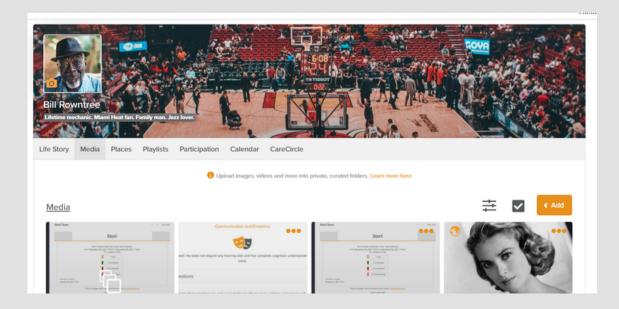

### MEDIA

The second tab on the navigation bar is Media. Within this tab you are able to see all media (images videos, audio recordings) that may have been uploaded for your loved one. You can also contribute media by clicking the "Add" button to the right of the page. We recommend you create a folder for yourself to organize pictures you may upload. To do so, you will click on the "Add" button and then select "Folder".