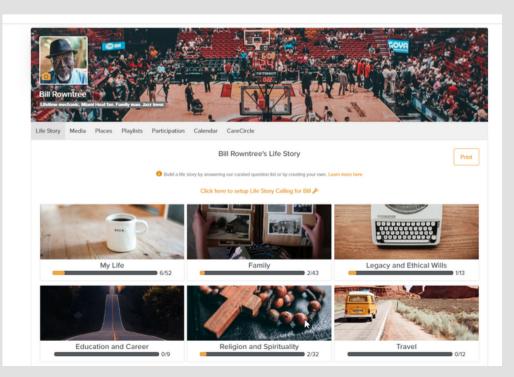

### 6 PROFILE OVERVIEW

Once you have entered your loved one's page, a number of feature tabs will be visible. The navigation tabs that appear on the top of the page may vary depending on what care providers enable. The first tab that is opened by default is 'Life Story' - where you have the ability to see answers to life story questions.

### CONTRIBUTE AND LISTEN TO LIFE STORIES

By clicking on Life Story categories, you will open a list of questions that may be answered by your loved ones or by yourself. This is a powerful way to interact with the person you love and contribute to reminiscence activities.