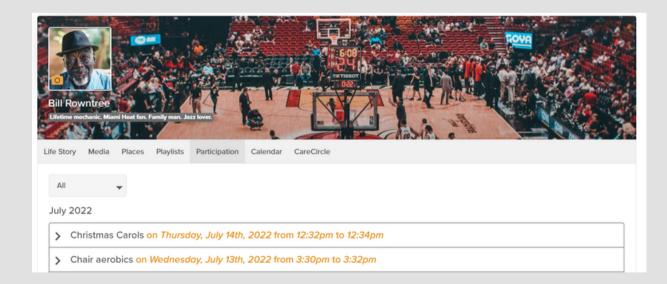

### 12 PARTICIPATION

The fifth tab is participation. This will show a historical list of activities your loved ones has taken part in. By clicking on the name of each activity you are able to view how many people were present in addition to comments relating to your loved ones participation if any have been added.